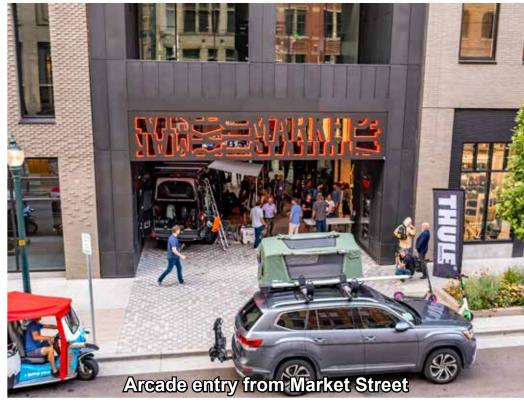

TAL



| 1 MILE | 163,390 |  |
|--------|---------|--|
| 2 MILE | 291,250 |  |
| 3 MILE | 383,244 |  |

#### **HOTEL KEYS DOWNTOWN**

12,000



**BACHELOR'S DEGREE OR HIGHER** 

63%



source: *Placer.ai*, based on 2022 statistics



### BASEGAMP GONTINUES TO GROW POST-GOVID





BASECAMP's visit variance YoY continues to gain traction

RiNo falters as it tries to regain lost visits



Looking at Yo3Y, BASECAMP's recovery trend is not an anomaly

BASECAMP RiNo

source: Placer.ai



55,000 SF OF GROUND FLOOR RETAIL WITH PRIVATE 14K SF INTERIOR PASEO



SECURE, UNDERGROUND GARAGE WITH

330 VALET-OPERATED SPACES AVAILABLE 24/7



500+ EMPLOYEES + CLIENTS IN 96,000 SF OF LEASED OFFICE SPACE



300+ RESIDENTS LIVING ON-SITE
IN 225 UNITS

# 3 IIGHY TRAFFICKED ENTRY POINTS & DIRECTORY LOCATIONS





















# THE PASED -A GOMMUNAL SPAGE FOR BRAND ACTIVATION AND A GREAT PLAGE TO HANG















PRESENTED BY

#### CONTINUUM



MELISSA MACHELL MELISSA.MACHELL@CONTINUUMPARTNERS.COM 720.946.4670

MARKETSTATIONDENVER.COM