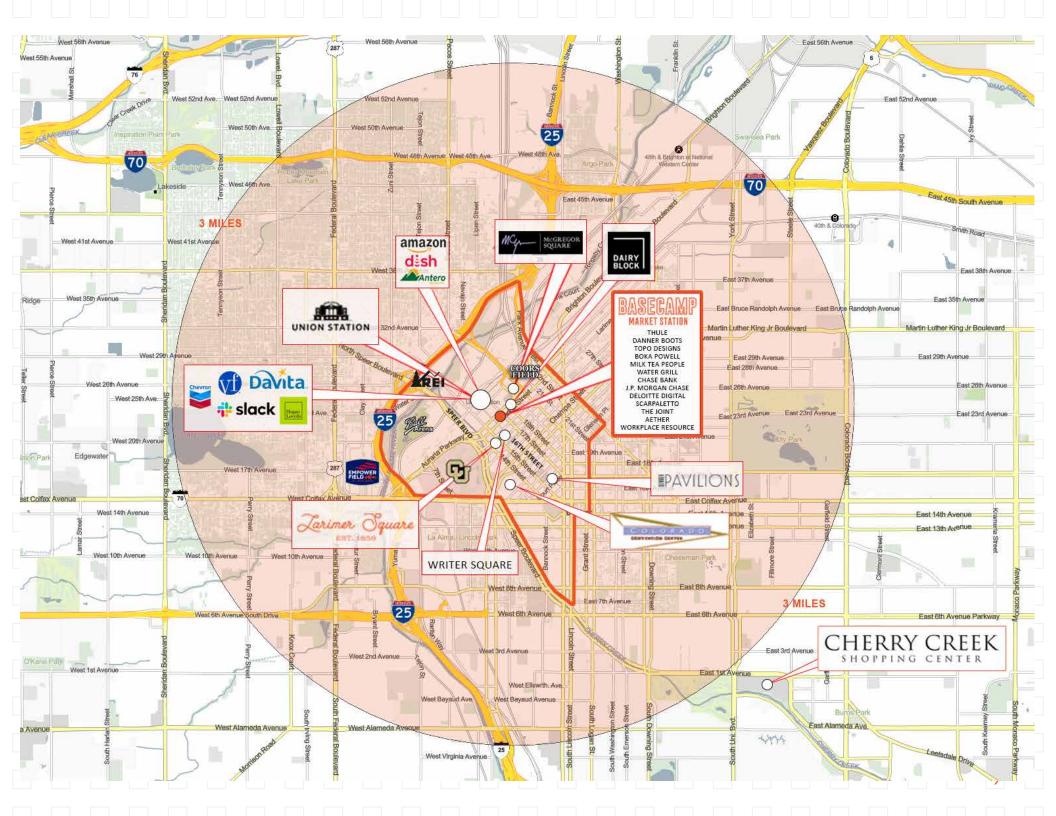

**HOTEL KEYS DOWNTOWN**

12,000



**BACHELOR'S DEGREE OR HIGHER** 

63%



source: *Placer.ai*, based on 2022 statistics



### BASEGAMP GONTINUES TO GROW POST-GOVID





BASECAMP's visit variance YoY continues to gain traction

RiNo falters as it tries to regain lost visits



Looking at Yo3Y, BASECAMP's recovery trend is not an anomaly

BASECAMP RiNo

source: Placer.ai



55,000 SF OF GROUND FLOOR RETAIL WITH PRIVATE 14K SF INTERIOR PASEO



SECURE, UNDERGROUND GARAGE WITH

330 VALET-OPERATED SPACES AVAILABLE 24/7



500+ EMPLOYEES + CLIENTS IN 96,000 SF OF LEASED OFFICE SPACE



300+ RESIDENTS LIVING ON-SITE
IN 225 UNITS

# 3 IIGHY TRAFFICKED ENTRY POINTS & DIRECTORY LOCATIONS





















# THE PASED -A GOMMUNAL SPAGE FOR BRAND ACTIVATION AND A GREAT PLAGE TO HANG















PRESENTED BY

#### CONTINUUM



MELISSA MACHELL MELISSA.MACHELL@CONTINUUMPARTNERS.COM 720.946.4670

MARKETSTATIONDENVER.COM