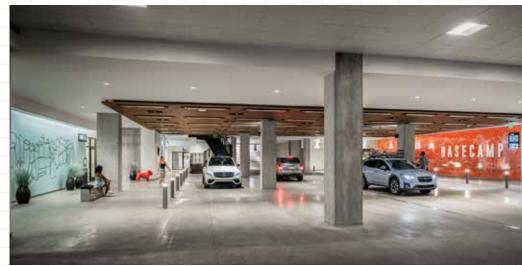

BASECAMP RiNo

source: Placer.ai

55,000 SF OF GROUND FLOOR RETAIL WITH PRIVATE 14K SF INTERIOR PASEO

SECURE, UNDERGROUND GARAGE WITH

330 VALET-OPERATED SPACES AVAILABLE 24/7

500+ EMPLOYEES + CLIENTS IN 96,000 SF OF LEASED OFFICE SPACE