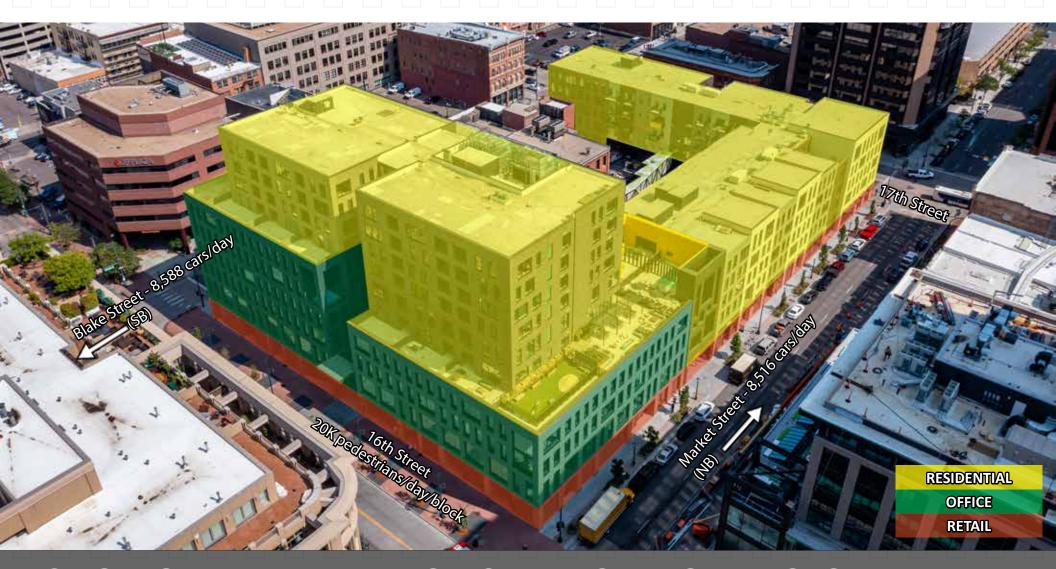

2-AGRE SITE IN THE HEART OF LOWER DOWNTOWN -LODO- IN DENVER

BASECAMP RiNo

source: Placer.ai

55,000 SF OF GROUND FLOOR RETAIL WITH PRIVATE 14K SF INTERIOR PASEO

SECURE, UNDERGROUND GARAGE WITH

330 VALET-OPERATED SPACES AVAILABLE 24/7

500+ EMPLOYEES + CLIENTS IN 96,000 SF OF LEASED OFFICE SPACE

300+ RESIDENTS LIVING ON-SITE
IN 225 UNITS

# 3 IIGHY TRAFFICKED ENTRY POINTS & DIRECTORY LOCATIONS