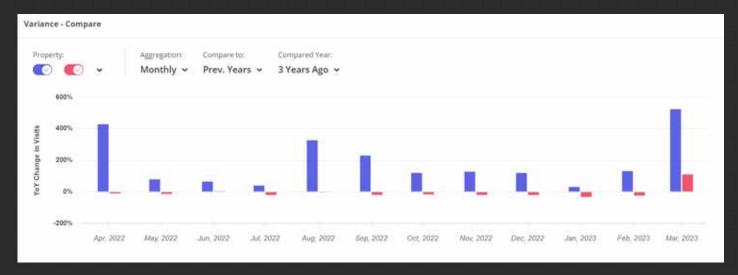

### BASEGAMP GONTINUES TO GROW POST-GOVID

BASECAMP's visit variance YoY continues to gain traction

RiNo falters as it tries to regain lost visits

Looking at Yo3Y, BASECAMP's recovery trend is not an anomaly

BASECAMP RiNo

source: Placer.ai

55,000 SF OF GROUND FLOOR RETAIL WITH PRIVATE 14K SF INTERIOR PASEO

SECURE, UNDERGROUND GARAGE WITH

330 VALET-OPERATED SPACES AVAILABLE 24/7

500+ EMPLOYEES + CLIENTS IN 96,000 SF OF LEASED OFFICE SPACE