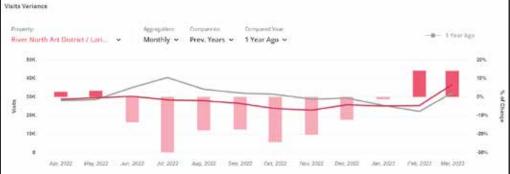

### BASEGAMP GONTINUES TO GROW POST-GOVID

BASECAMP's visit variance YoY continues to gain traction

RiNo falters as it tries to regain lost visits

Looking at Yo3Y, BASECAMP's recovery trend is not an anomaly

BASECAMP RiNo

source: Placer.ai

55,000 SF OF GROUND FLOOR RETAIL WITH PRIVATE 14K SF INTERIOR PASEO

SECURE, UNDERGROUND GARAGE WITH

330 VALET-OPERATED SPACES AVAILABLE 24/7

500+ EMPLOYEES + CLIENTS IN 96,000 SF OF LEASED OFFICE SPACE