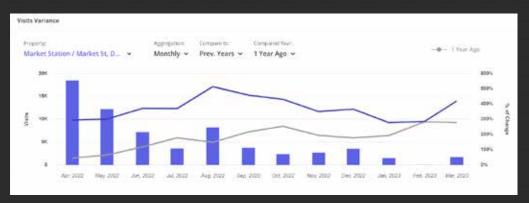

### BASEGAMP GONTINUES TO GROW POST-GOVID

BASECAMP's visit variance YoY continues to gain traction

RiNo falters as it tries to regain lost visits

Looking at Yo3Y, BASECAMP's recovery trend is not an anomaly

BASECAMP RiNo

source: Placer.ai

55,000 SF OF GROUND FLOOR RETAIL WITH PRIVATE 14K SF INTERIOR PASEO

SECURE, UNDERGROUND GARAGE WITH

330 VALET-OPERATED SPACES AVAILABLE 24/7

500+ EMPLOYEES + CLIENTS IN 96,000 SF OF LEASED OFFICE SPACE